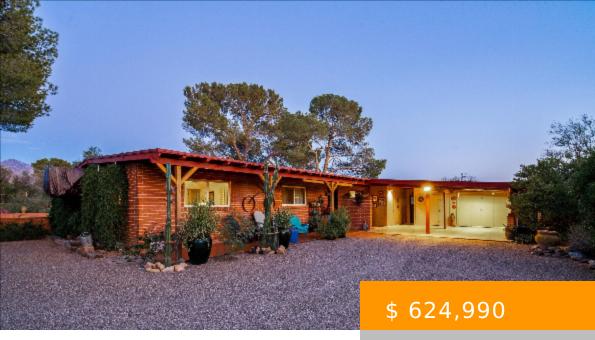

## 8440 N ROMERO TUCSON AZ 85704

https://tucsonhomesforsaleonline.com

Amazing 3/2 horse property close to everything. Inside this home shines with quality and character throughout. True hand-made custom mesquite cabinetry complement the large kitchen. Wood beams offer sophistication in living spaces offering premium living. Bedrooms are well proportioned with space. Primary bath and guest bath have been completely redone...

## **BASIC FACTS**

**Property Type:** Single Family Residence

**Bedrooms:** 3

**SqFt:** 1652

Year built: 1958

MLS #: 22321113

Full Baths: 2

Lot size: 78756.00 sq ft