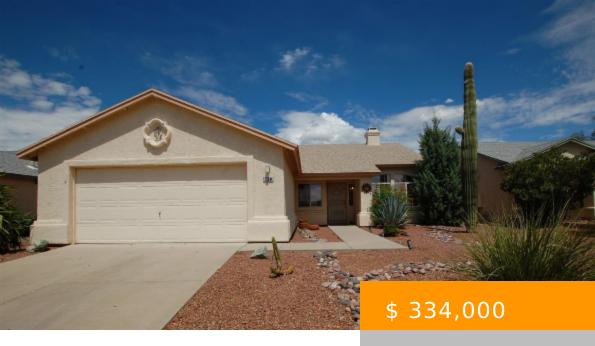

## 8872 N BOTTLEBUSH LN, TUCSON, AZ 85742, USA

https://tucsonhomesforsaleonline.com

Great single story in well-established neighborhood. 1,681 sq ft. of living space, spacious living room with see-through fireplace, 2 bedrooms + den can be used as formal dining area, laundry room, breakfast area, nice kitchen with plenty of cabinets, ceiling fans, vaulted ceilings, ceramic tile floors throughout, beautiful back yard...

## **BASIC FACTS**

**Property Type:** Single Family Residence Days On Market: 42

MLS #: 22217033 Bedrooms: 2

Full Baths: 2 SqFt: 1681

**Lot size:** 6142.00 sq ft **Year built:** 1995