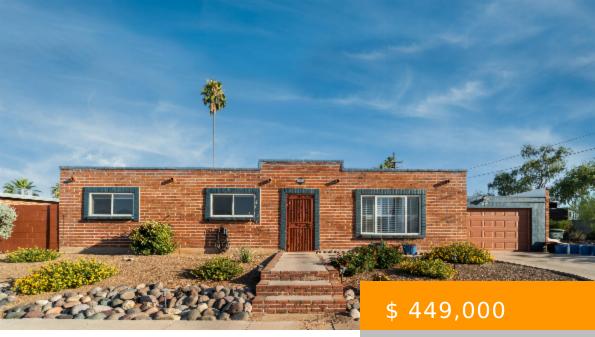

## 8900 E LEE TUCSON AZ 85715

https://tucsonhomesforsaleonline.com

Beautifully updated in popular Desert Palms! Make this 4 bedroom 3 bath house your new home. Upgraded wood laminate flooring, updated kitchen with granite counter tops, artificial turf in the spacious back yard with a shade sail, expansive covered patio, rustic wood burning fireplace in the family room off the...

## **BASIC FACTS**

| Property Type: Single Family Residence | Days On Market: 15        |
|----------------------------------------|---------------------------|
| Listing Date: 2023.07.06               | Status: Active Contingent |
| MLS #: 22314606                        | Bedrooms: 4               |
| Full Baths: 3                          | <b>SqFt:</b> 2245         |
| Lot size: 8712.00 sq ft                | Year built: 1970          |