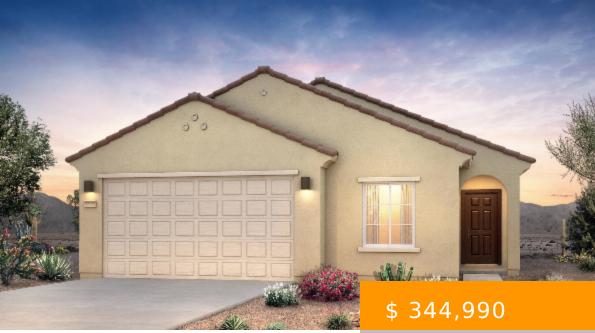

## 932 W CALLE EL ACUARIO SAHUARITA AZ 85629

https://tucsonhomesforsaleonline.com

This home is professionally designed with a neutral interior and includes front yard landscaping. Homesite backs to desert landscape common area with north/south orientation. All appliances included - washer/dryer/refrigerator; (pre-plumb for gas and electric at range). The kitchen offers granite countertops, Whirlpool stainless-steel appliances, 36" cabinets with crown molding and...

## **BASIC FACTS**

| Property Type: Single Family Residence | Days On Market: 66 |
|----------------------------------------|--------------------|
| Listing Date: 2023.04.05               | Status: Pending    |
| MLS #: 22307479                        | Bedrooms: 3        |
| Full Baths: 2                          | <b>SqFt:</b> 1353  |
| <b>Lot size:</b> 5175.00 sq ft         | Year built: 2023   |