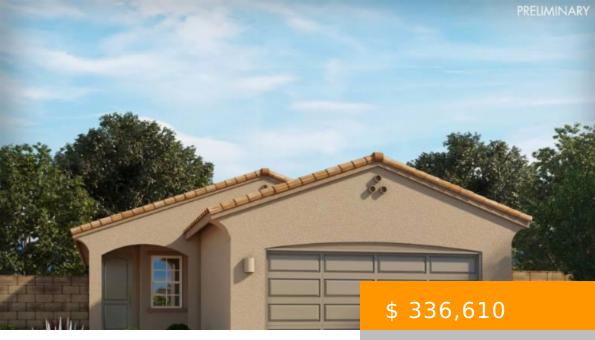

## 942 W CALLE LINDO CLAVEL SAHUARITA AZ 85629

https://tucsonhomesforsaleonline.com

Brand NEW energy-efficient home ready Feb 2024! New Cool Package. This single-story home has three bedrooms with lots of storage. Use the den as your work from home private space. Keep an eye on the party from the kitchen in the open concept floor plan. Visit Sonora at Entrada del...

## **BASIC FACTS**

| Property Type: Single Family Residence | Days On Market: 8 |
|----------------------------------------|-------------------|
| Listing Date: 2023.09.22               | Status: Active    |
| MLS #: 22320525                        | Bedrooms: 3       |
| Full Baths: 2                          | <b>SqFt:</b> 1602 |
| <b>Lot size:</b> 4800.00 sq ft         | Year built: 2024  |