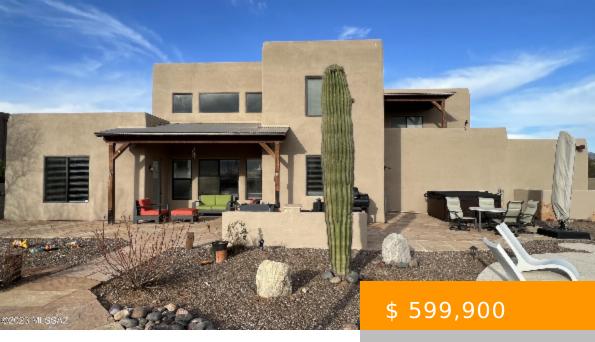

## 9566 S SAN ESTEBAN VAIL AZ 85641

https://tucsonhomesforsaleonline.com

COMING SOON- As you enter through the custom iron front door you will see that this home has been remodeled inside & out. With soaring ceilings & lots of light this property has 24" tile throughout, knotty alder wood cabinets w/ drawers, gorgeous granite countertops, all new kitchen appliances, new...