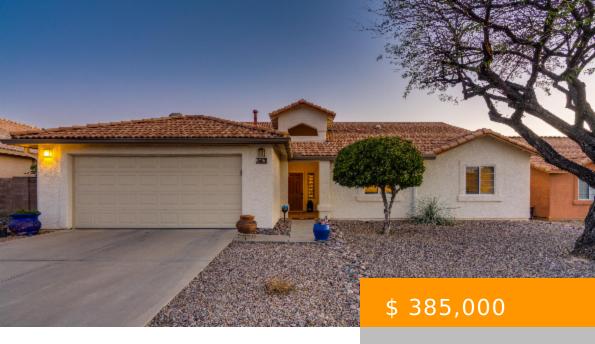

## 9700 E PASEO SAN BERNARDO TUCSON AZ 85747

https://tuccophomocforcoloopling.com

Vail Schools!!! Beautifully landscaped home on approx 1/4 of an acre with desert views that you can see through the custom made sliding glass doors. Open concept home with 42in cabinets, quartz countertops, and cabinet shelf pullouts in kitchen. Cathedral ceilings in liv. & fam. room. Wired for surround sound....

## **BASIC FACTS**

| Property Type: Single Family Residence | Listing Date: 2023.03.31        |
|----------------------------------------|---------------------------------|
| Status: Active Contingent              | MLS #: 22307073                 |
| Bedrooms: 4                            | Full Baths: 2                   |
| <b>SqFt:</b> 2156                      | <b>Lot size:</b> 11326.00 sq ft |
| Year built: 2000                       |                                 |