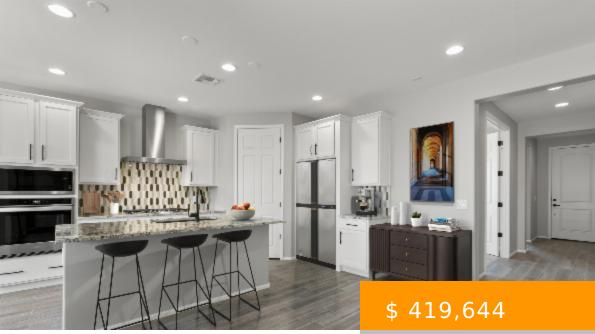

## 9714 E COPPER GLANCE TUCSON AZ 85747

https://tucsonhomesforsaleonline.com

Acacia plan with Craftsman exterior. Home offers 2 bedrooms, 2 full baths, open Greatroom, Flex room, breakfast nook & covered patio. Kitchen features gas cooktop, electric range, microwave and dishwasher, granite counters and walk-in pantry. Beautiful Owner's suite has huge walk-in closet and walk-in shower and private door to back...