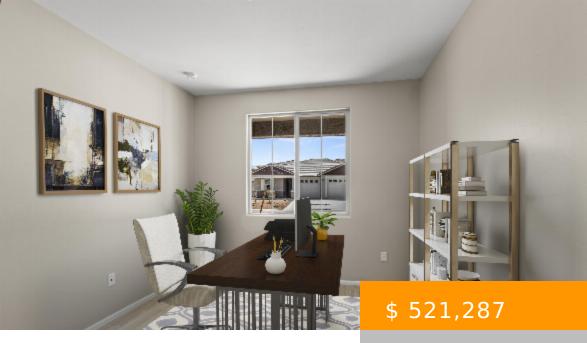

## 9731 E CRYSTAL POINT TUCSON AZ 85747

https://tucsonhomesforsaleonline.com

Jade plan with Western Farmhouse elevation. Enter through inviting foyer which leads to open Great Room, kitchen, dining area and continues to covered patio from 12' centered sliding glass door. Beautiful Gourmet kitchen features granite counters, tiled backsplash, upgraded cabinets, 36'' gas cooktop, electric oven, built-in microwave & walk-in pantry...