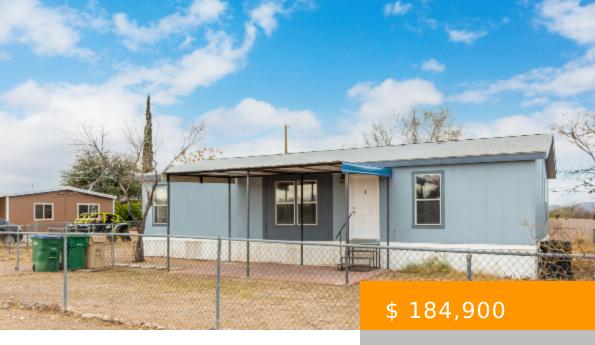

## 9760 S CACTUS LN, TUCSON, AZ 85756, USA

https://tucsonhomesforsaleonline.com

This beautiful turn-key manufactured home is the one! Relaxing covered patio in the front yard will greet you upon entry. Come inside the welcoming living room w/vaulted ceilings, huge windows allowing natural light in, and cool palette throughout. The eat-in kitchen offers ample wood cabinets w/crown moulding, see-through cupboards, a...

## **BASIC FACTS**

Property Type: Manufactured Home Days On Market: 5

MLS #: 22203000 Bedrooms: 3

Full Baths: 2 SqFt: 1344

**Lot size:** 8407.00 sq ft **Year built:** 2008