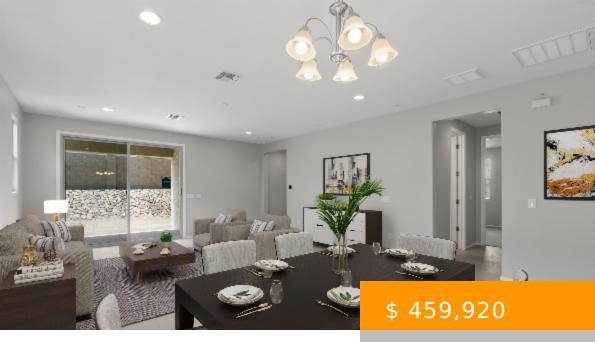

## 9802 E COPPER GLANCE TUCSON AZ 85747

https://tucsonhomesforsaleonline.com

Rosewood plan with Western Farmhouse exterior is the perfect 3 bedroom home plus flex room! This home has an open concept feel within the Great Room, kitchen and dining area. Upgraded gourmet kitchen includes stainless steal appliances, built in oven/ micro combo, and granite counters. Other upgrades include: 8' interior...